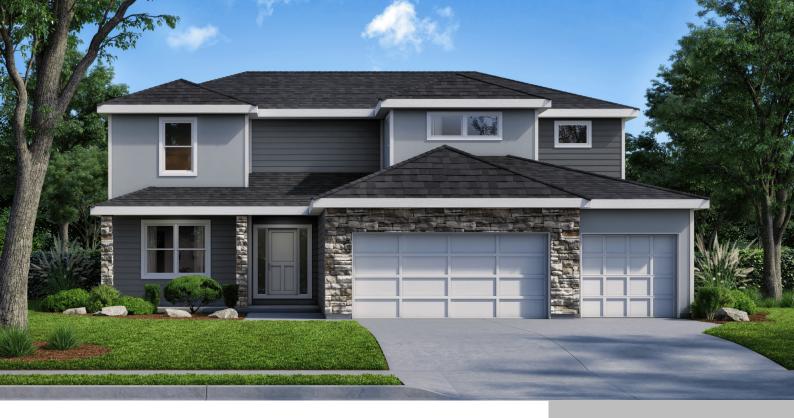

## 835 REED DR, RAYMORE, MO 64083, USA

https://avitalhomeskc.com

Introducing "Lexington," an epitome of luxury and functionality in this captivating 2-story, 5-bedroom, 4-bath floorplan. Enter through the Grand Foyer into an inviting space that seamlessly blends open living with a designated Office/Flex Room on the main level. The heart of the home boasts an open living concept, where the spacious kitchen flows effortlessly into [...]

- 5 heds
- 4 baths
- Lexington
- Two Story
- Parkside
- 2665 sq ft

## **Basics**

Status: Parkside

Bathrooms: 4 baths

**Garage Spaces:** 3

Community: Parkside

**Lot:** 6

Floorplan and Elevation: Lexington - Contemporary

Bedrooms: 5 beds

Area, sq ft: 2665 sq ft

Basement: Unfinished

**Type:** Lexington

**Category:** Two Story