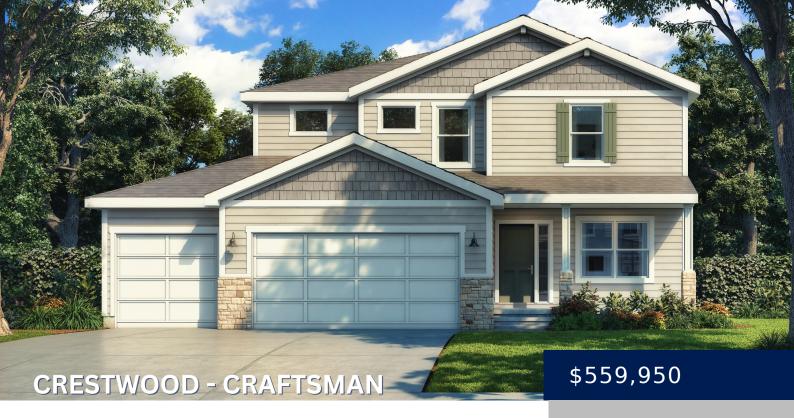

## 838 REED DRIVE, RAYMORE MISSOURI 64083

https://avitalhomeskc.com

Welcome to "Crestwood," where comfort and style converge in this spacious 4-bedroom, 3.5-bath 2-story floorplan. Immerse yourself in the spacious primary bedroom suite, adorned with His and Hers walk-in closets for the ultimate in luxury. With a versatile Flex / Office space, a welcoming Entry Foyer opening to the Living, Dining, and Kitchen areas, "Crestwood" [...]

- 4 heds
- 3.5 baths
- Crestwood
- Two Story
- Parkside
- 2292 sq ft

## **Basics**

Status: Parkside

Bathrooms: 3.5 baths

**Garage Spaces:** 3

Community: Parkside

**Lot:** 25

Floorplan and Elevation: Crestwood - Craftsman

Bedrooms: 4 beds

Area, sq ft: 2292 sq ft

Basement: Unfinished

Type: Crestwood

Category: Two Story