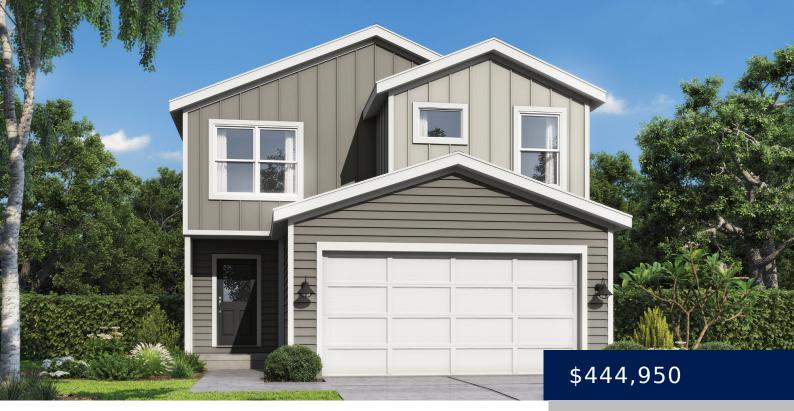

## 701 GLENN CIR, RAYMORE, MO 64083, USA

https://avitalhomeskc.com

Introducing the "Magnolia", where versatility meets elegance in a 2-story, 4-bedroom, 2.5-bath layout that adapts to your lifestyle. Experience the essence of open-concept living as the spacious living room, dining area, and kitchen seamlessly flow together, ideal for both everyday living and entertaining. Retreat to the generously sized Primary Suite, complete with a spacious primary [...]

- 4 beds
- 3.5 baths
- Magnolia
- Two Story
- Eastbrooke At Creekmoor
- 1922 sq ft

## Basics

Status: Eastbrooke At Creekmoor Bathrooms: 3.5 baths Garage Spaces: 2 Community: Eastbrooke at Creekmoor Lot: 132 Floorplan and Elevation: Magnolia - Farmhouse Bedrooms: 4 beds Area, sq ft: 1922 sq ft Basement: Unfinished Type: Magnolia Category: Two Story