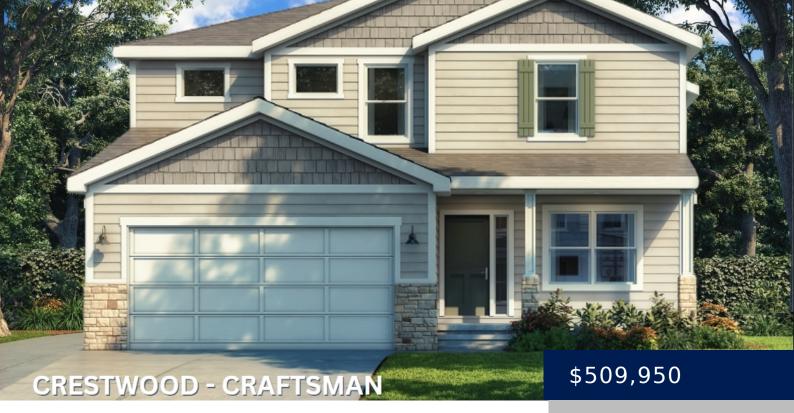

## **708 GLENN CIR RAYMORE MO 64083**

https://avitalhomeskc.com

Welcome to "Crestwood," where comfort and style converge in this spacious 4-bedroom, 3.5-bath 2-story floorplan. Immerse yourself in the spacious primary bedroom suite, adorned with His and Hers walk-in closets for the ultimate in luxury. With a versatile Flex / Office space, a welcoming Entry Foyer opening to the Living, Dining, and Kitchen areas, "Crestwood" [...]

- 4 | 0 0 0 0
- 3.5 haths
- Crestwood
- Two Story
- Eastbrooke At Creekmoor
- 2292 sq ft

## **Basics**

**Status:** Eastbrooke At Creekmoor

Bathrooms: 3.5 baths

**Garage Spaces:** 2

Community: Eastbrooke at Creekmoor

**Lot:** 137

Floorplan and Elevation: Crestwood - Craftsman

Bedrooms: 4 beds

Area, sq ft: 2292 sq ft

Basement: Unfinished

**Type:** Crestwood

**Category:** Two Story