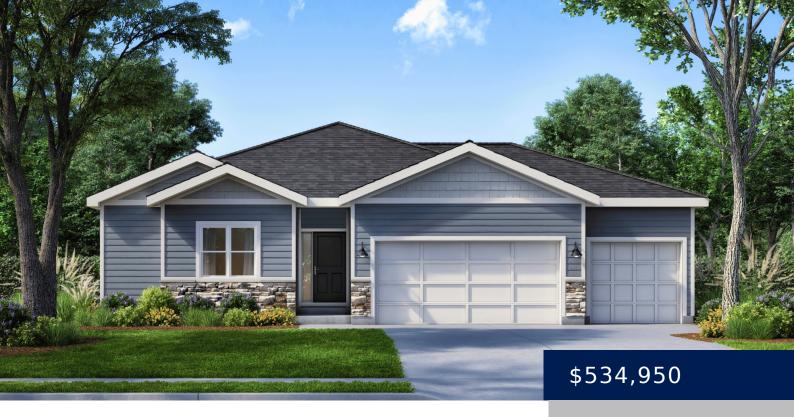

## 1912 SW HIGHTOWN DR, LEE'S SUMMIT, MO 64082, USA

https://avitalhomeskc.com

Introducing "Avalon," where the timeless appeal of main-level living meets modern comfort and convenience. This 3-bedroom, 2-bath floorplan boasts an expansive open living concept, with a spacious living room, dining area, and kitchen with vaulted ceilings and ample natural light. Retreat to the generous primary bedroom suite, complete with a large closet for all your [...]

- 3 beds
- 2 baths
- Avalon
- Ranch
- Stoney Creek
- 1779 sa ft

## **Basics**

**Status:** Stoney Creek

Bathrooms: 2 baths

**Garage Spaces:** 3

**Community:** Stoney Creek

**Lot:** 113

Floorplan and Elevation: Avalon - Craftsman

Bedrooms: 3 beds

Area, sq ft: 1779 sq ft

Basement: Unfinished

Type: Avalon

Category: Ranch