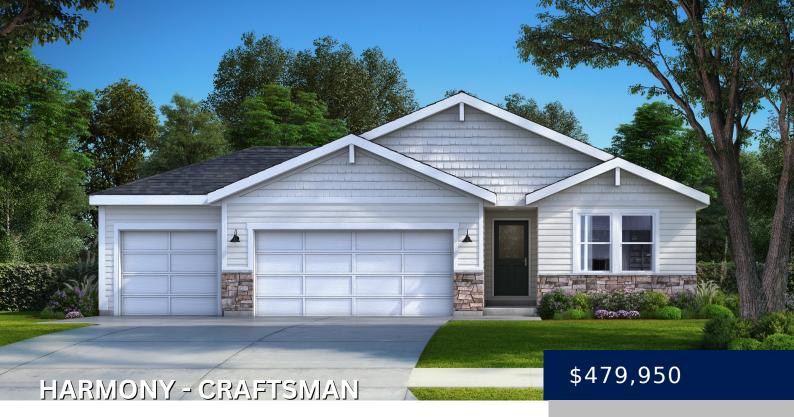

## 1937 SW MERRYMAN DR, LEE'S SUMMIT, MO 64082, USA

https://avitalhomeskc.com

Introducing "Harmony," where the beauty of open-concept living meets the ease of single-story luxury. This 3-bedroom, 2-bath ranch plan welcomes you with an open staircase and seamlessly integrates spacious Living, Dining, and Kitchen areas for a harmonious living experience. The primary suite takes convenience to the next level, effortlessly connecting to the laundry room. Explore [...]

## **Basics**

**Status:** Stoney Creek

Bathrooms: 2 baths

**Garage Spaces:** 3

**Community:** Stoney Creek

**Lot:** 136

Floorplan and Elevation: Harmony - Craftsman

Bedrooms: 2 beds

Area, sq ft: 1571 sq ft

Basement: Unfinished

**Type:** Harmony

Category: Ranch