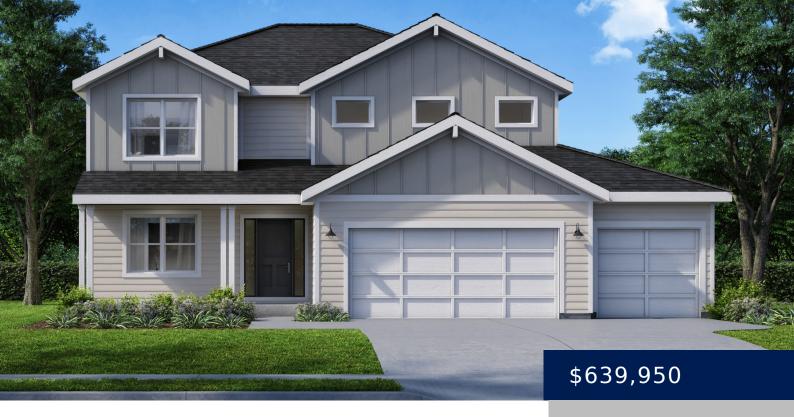

## 16778 S TWILIGHT LN, OVERLAND PARK, KS 66062, USA

https://avitalhomeskc.com

Welcome to "Brookside," where luxury meets functionality in this exquisite 2-story, 5-bedroom, 4-bath floorplan. Embrace the essence of open living as the spacious living area flows into the dining and kitchen area, complemented by a generously sized pantry for effortless organization. Retreat to the opulent primary suite, featuring a generously sized bedroom, spa-like bath with [...]

- 5 beds
- 4 baths
- Brookside
- Two Story
- Parkside Reserve
- 2451 sq ft

## **Basics**

**Status:** Parkside Reserve

Bathrooms: 4 baths

**Garage Spaces:** 3

Community: Parkside Reserve

**Lot:** 28

Floorplan and Elevation: Brookside - Farmhouse

Bedrooms: 5 beds

Area, sq ft: 2451 sq ft

Basement: Unfinished

**Type:** Brookside

**Category:** Two Story