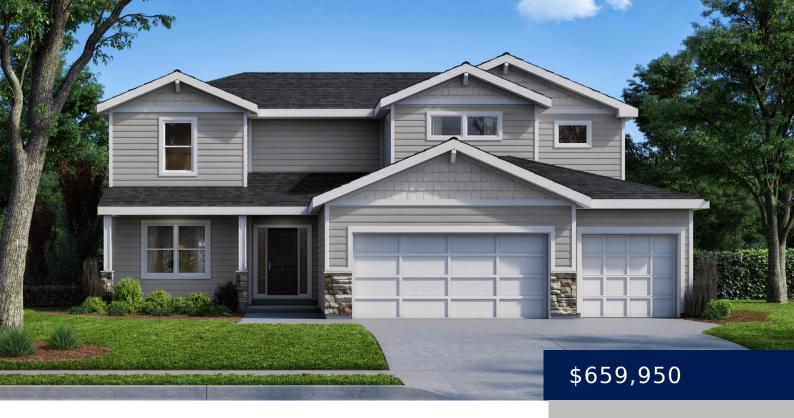

## 16772 S TWILIGHT LN, OVERLAND PARK, KS 66062, USA

https://avitalhomeskc.com

Introducing "Lexington," an epitome of luxury and functionality in this captivating 2-story, 5-bedroom, 4-bath floorplan. Enter through the Grand Foyer into an inviting space that seamlessly blends open living with a designated Office/Flex Room on the main level. The heart of the home boasts an open living concept, where the spacious kitchen flows effortlessly into [...]

- 5 heds
- 4 baths
- Lexington
- Two Story
- Parkside Reserve
- 2665 sq ft

## **Basics**

**Status:** Parkside Reserve

Bathrooms: 4 baths

**Garage Spaces:** 3

Community: Parkside Reserve

**Lot:** 29

Floorplan and Elevation: Lexington - Craftsman

Bedrooms: 5 beds

Area, sq ft: 2665 sq ft

Basement: Unfinished

**Type:** Lexington

**Category:** Two Story