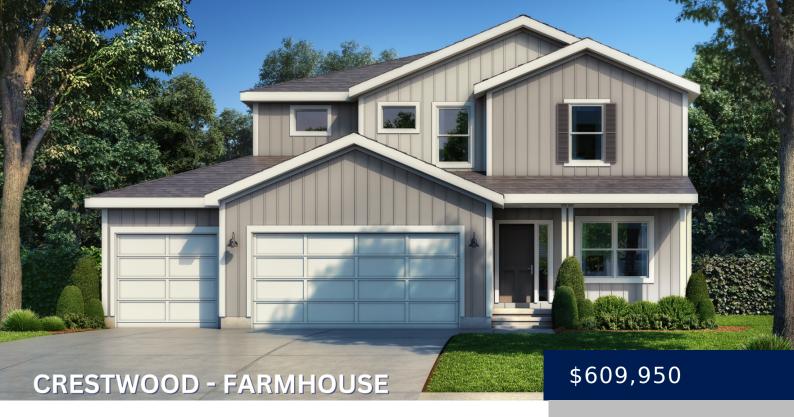

## 16716 S TWILIGHT LN, OLATHE, KS 66062, USA

https://avitalhomeskc.com

Welcome to "Crestwood," where comfort and style converge in this spacious 4-bedroom, 3.5-bath 2-story floorplan. Immerse yourself in the spacious primary bedroom suite, adorned with His and Hers walk-in closets for the ultimate in luxury. With a versatile Flex / Office space, a welcoming Entry Foyer opening to the Living, Dining, and Kitchen areas, "Crestwood" [...]

- 4 beds
- 3.5 baths
- Crestwood
- Two Story
- Parkside Reserve
- 2333 sa ft

## **Basics**

**Status:** Parkside Reserve

Bathrooms: 3.5 baths

**Garage Spaces:** 3

Community: Parkside Reserve

**Lot:** 36

Floorplan and Elevation: Crestwood - Farmhouse

Bedrooms: 4 beds

Area, sq ft: 2333 sq ft

Basement: Unfinished

Type: Crestwood

**Category:** Two Story