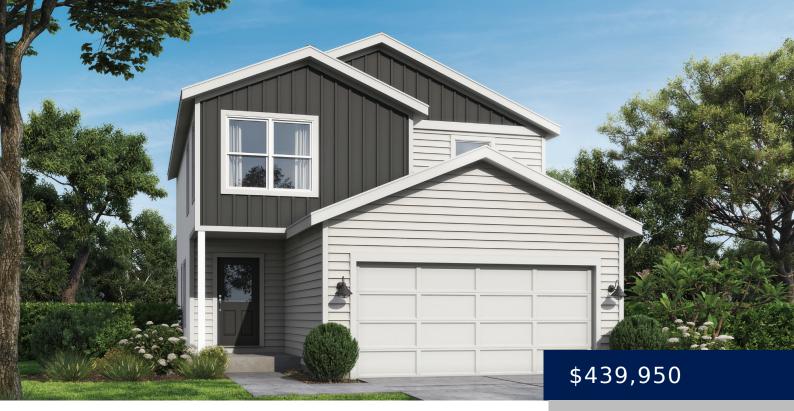

## **706 GLENN CIR, RAYMORE, MO 64083, USA** https://avitalhomeskc.com

Experience the "Lily", where modern elegance meets effortless comfort. This 2-story, 3-bedroom, 2.5-bath plan welcomes abundant natural light, courtesy of its ample windows, creating a bright and inviting atmosphere throughout. The open-concept design seamlessly connects the spacious Living Room, Dining Room, and Kitchen, perfect for both everyday living and entertaining. Upstairs, discover the spacious Primary [...]

- 3 beds
- 2.5 baths
- Lily
- Two Story
- Eastbrooke At Creekmoor
- 1656 sq ft

## Basics

Status: Eastbrooke At Creekmoor Bathrooms: 2.5 baths Garage Spaces: 2 Community: Eastbrooke at Creekmoor Lot: 136 Floorplan and Elevation: Lily - Farmhouse

**Building Details** 

Basement: unfinished

Bedrooms: 3 beds Area, sq ft: 1656 sq ft Basement: Unfinished Type: Lily Category: Two Story