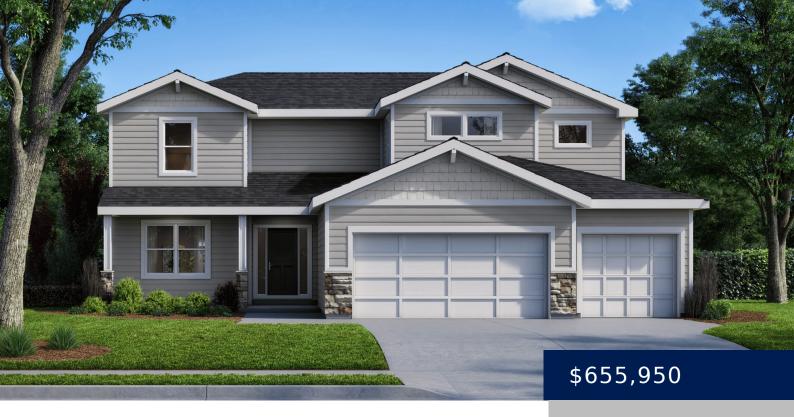

## 13313 W 179TH STREET OVERLAND PARK, KS, USA

https://avitalhomeskc.com

Introducing "Lexington," an epitome of luxury and functionality in this captivating 2-story, 5-bedroom, 4-bath floorplan. Enter through the Grand Foyer into an inviting space that seamlessly blends open living with a designated Office/Flex Room on the main level. The heart of the home boasts an open living concept, where the spacious kitchen flows effortlessly into [...]

- 5 beds
- 4 baths
- Lexington
- Two Story
- Wolf Run
- 2665 sq ft

## **Basics**

Status: Wolf Run

Bathrooms: 4 baths

**Garage Spaces:** 3

Community: Wolf Run

**Lot:** 77

Floorplan and Elevation: Lexington - Craftsman

**Bedrooms: 5** beds

Area, sq ft: 2665 sq ft

**Basement:** Unfinished

**Type:** Lexington

Category: Two Story