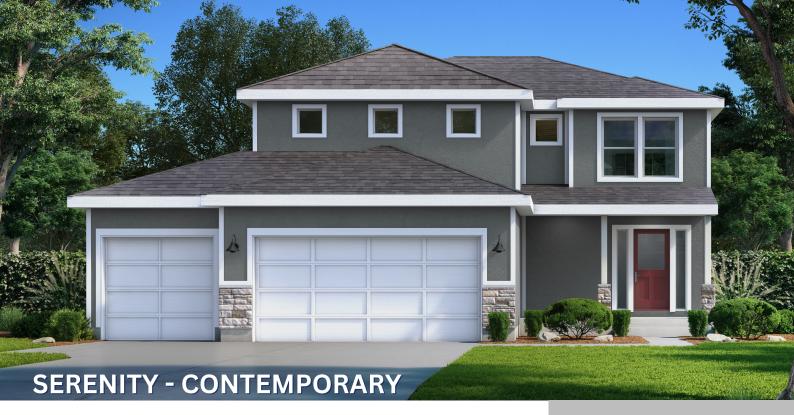

## 1924 SW MERRYMAN DR, LEE'S SUMMIT, MO 64082, USA

https://avitalhomeskc.com

Discover tranquility in the heart of your home with our Serenity floorplan—a captivating 4-bedroom, 2.5-bath 2-story haven designed for modern living. Unwind in the expansive primary bedroom suite, complete with a generously sized primary closet seamlessly linked to the convenience of an adjacent laundry room. The grand Foyer welcomes you leading to the spacious Living [...]

## **Basics**

**Status:** Stoney Creek

Bathrooms: 2.5 baths

**Garage Spaces:** 3

**Community:** Stoney Creek

**Lot:** 124

Floorplan and Elevation: Serenity - Contemporary

Bedrooms: 4 beds

Area, sq ft: 2026 sq ft

Basement: Unfinished

**Type:** Serenity

**Category:** Two Story