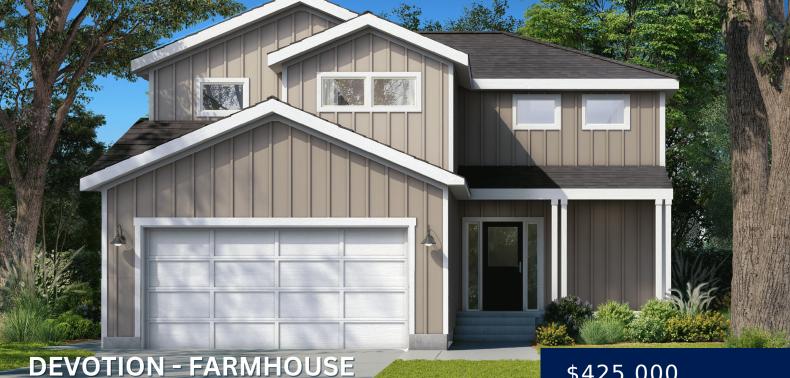

## 25124 W 177TH TER, GARDNER, KS 66030, USA

https://avitalhomeskc.com

Welcome to "Devotion," where comfort and style converge in this stunning 3-bedroom, 2.5-bath 2-story floorplan. Immerse yourself in the spacious primary bedroom suite, adorned with His and Hers walk-in closets for the ultimate in luxury. With a versatile Loft, a welcoming Entry Foyer opening to the Living, Dining, and Kitchen areas, "Devotion" is designed to [...]

- \$425,000

×

## **Basics**

Status: Prairie Trace Bathrooms: 2.5 baths Garage Spaces: 2 Community: Prairie Trace - The Meadows Lot: 53 Floorplan and Elevation: Devotion - Farmhouse Bedrooms: 3 beds Area, sq ft: 1838 sq ft **Basement:** Unfinished **Type:** Devotion Category: Two Story