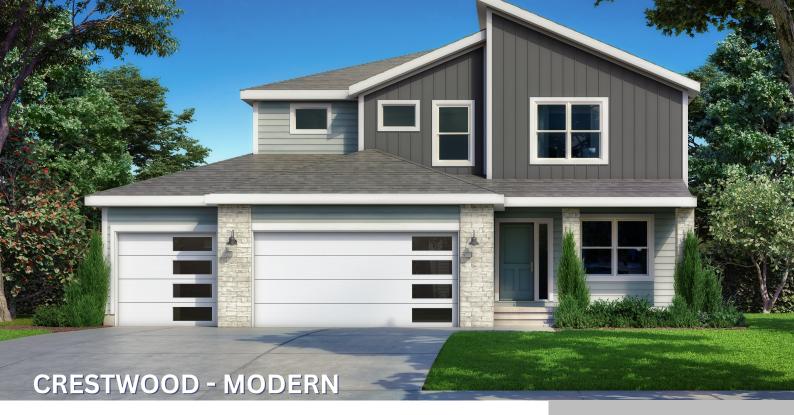

## 17749 GREELEY ST, GARDNER, KS 66030, USA

https://avitalhomeskc.com

Welcome to "Crestwood," where comfort and style converge in this spacious 4-bedroom, 3.5-bath 2-story floorplan. Immerse yourself in the spacious primary bedroom suite, adorned with His and Hers walk-in closets for the ultimate in luxury. With a versatile Flex / Office space, a welcoming Entry Foyer opening to the Living, Dining, and Kitchen areas, "Crestwood" [...]

- 3 hads
- 3.5 baths
- Crestwood
- Two Story
- Prairie Trace
- 2289 sa ft

## **Basics**

**Status:** Prairie Trace

Bathrooms: 3.5 baths

**Garage Spaces:** 3

**Community:** Prairie Trace - The Meadows

**Lot:** 5

Floorplan and Elevation: Crestwood - Modern

**Bedrooms: 3** beds

Area, sq ft: 2289 sq ft

Basement: Unfinished

basement: Ommisned

Category: Two Story

Type: Crestwood