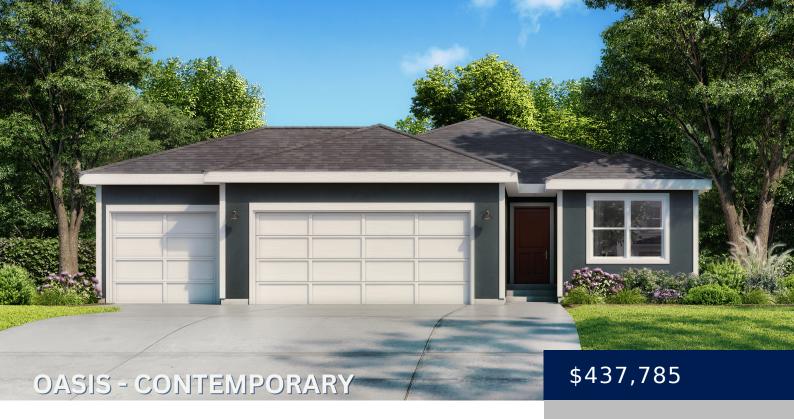

## 1937 SW MERRYMAN DRIVE LEE'S SUMMIT MO 64082

https://avitalhomeskc.com

Welcome to "Oasis," a 2-bedroom, 2-bath ranch plan designed to be your haven of light and functionality. Revel in the abundance of natural light that fills the open living concept, seamlessly connecting the Living, Dining, and Kitchen areas. The functional primary closet with laundry connectivity adds a touch of convenience, while a walk-in Pantry and [...]

## Basics

**Status:** Stoney Creek

Bathrooms: 2 baths

Garage Spaces: 3

Community: Stoney Creek

**Lot:** 136

Floorplan and Elevation: Oasis - Contemporary

Bedrooms: 2 beds