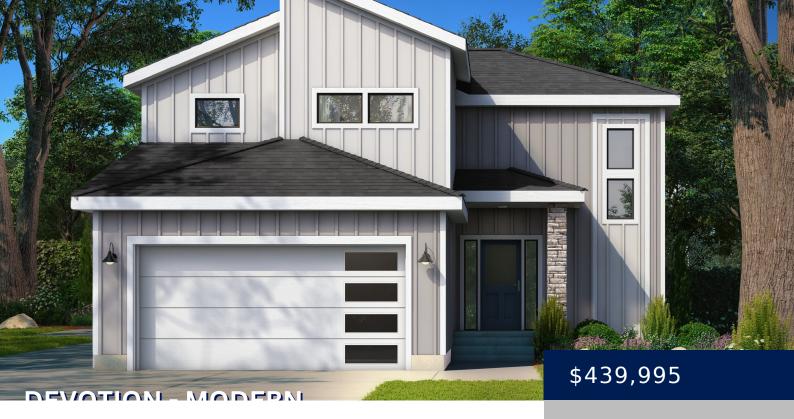

## **25113 W 177TH TER, GARDNER, KS 66030, USA**

https://avitalhomeskc.com

Welcome to "Devotion," where comfort and style converge in this stunning 3-bedroom, 2.5-bath 2-story floorplan. Immerse yourself in the spacious primary bedroom suite, adorned with His and Hers walk-in closets for the ultimate in luxury. With a versatile Loft, a welcoming Entry Foyer opening to the Living, Dining, and Kitchen areas, "Devotion" is designed to [...]

## Basics

**Status:** Prairie Trace

Bathrooms: 2.5 baths

**Garage Spaces:** 2

Community: Prairie Trace - The Meadows

**Lot:** 45

Floorplan and Elevation: Devotion - Modern

Bedrooms: 3 beds

**Area, sq ft: 1838** sq ft

**Basement:** Unfinished

**Type:** Devotion

Category: Two Story