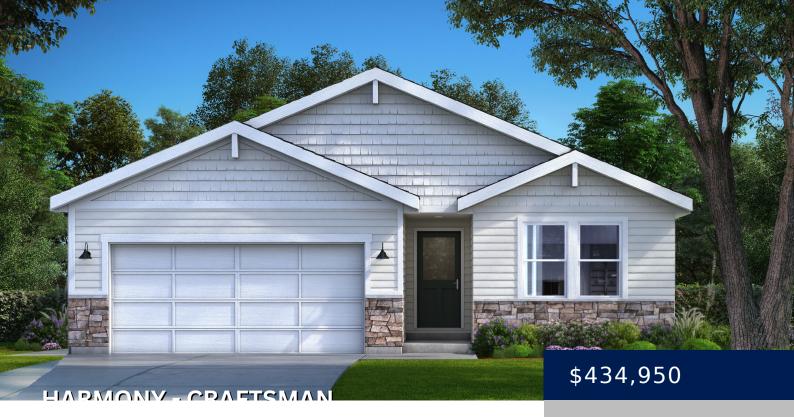

## 25107 W 177TH TER, GARDNER, KS 66030, USA

https://avitalhomeskc.com

Introducing "Harmony," where the beauty of open-concept living meets the ease of single-story luxury. This 3-bedroom, 2-bath ranch plan welcomes you with an open staircase and seamlessly integrates spacious Living, Dining, and Kitchen areas for a harmonious living experience. The primary suite takes convenience to the next level, effortlessly connecting to the laundry room. Explore [...]

## **Basics**

**Status:** Prairie Trace **Bathrooms:** 2 baths **Garage Spaces:** 2

**Community:** Prairie Trace - The Meadows

**Lot:** 44

Floorplan and Elevation: Harmony - Craftsman

Bedrooms: 3 beds

**Area, sq ft: 1571** sq ft **Basement:** Unfinished