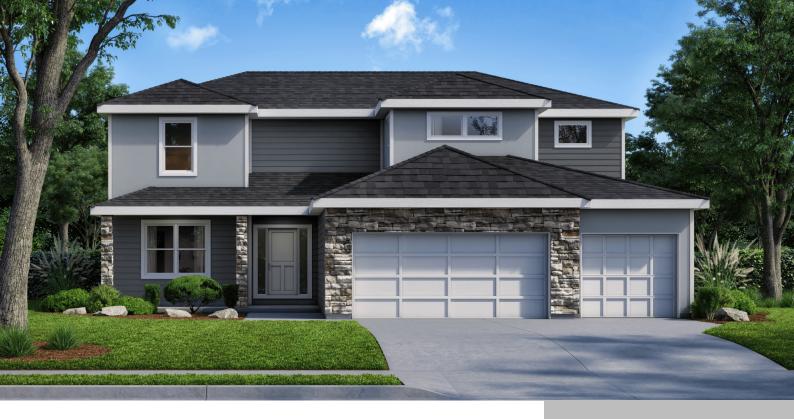

## 1717 SW HIGHTOWN DR, LEE'S SUMMIT, MO 64082, USA

https://avitalhomeskc.com

Introducing "Lexington," an epitome of luxury and functionality in this captivating 2-story, 5-bedroom, 4-bath floorplan. Enter through the Grand Foyer into an inviting space that seamlessly blends open living with a designated Office/Flex Room on the main level. The heart of the home boasts an open living concept, where the spacious kitchen flows effortlessly into [...]

## **Basics**

**Status:** Stoney Creek

Bathrooms: 4 baths

Garage Spaces: 3

Community: Stoney Creek

**Lot:** 105

Floorplan and Elevation: Lexington - Contemporary

Bedrooms: 5 beds