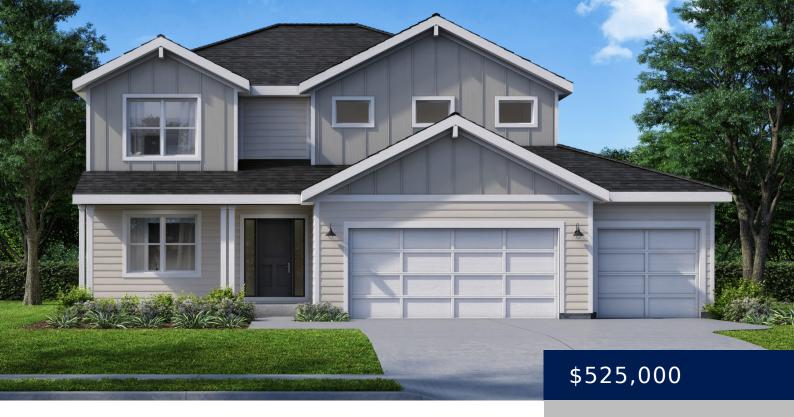

## 1801 SW HIGHTOWN DR, LEE'S SUMMIT, MO 64082, USA

https://avitalhomeskc.com

Welcome to "Brookside," where luxury meets functionality in this exquisite 2-story, 5-bedroom, 4-bath floorplan. Embrace the essence of open living as the spacious living area flows into the dining and kitchen area, complemented by a generously sized pantry for effortless organization. Retreat to the opulent primary suite, featuring a generously sized bedroom, spa-like bath with [...]

## **Basics**

**Status:** Stoney Creek **Bathrooms: 4** baths **Garage Spaces:** 3

**Community:** Stoney Creek

**Lot:** 106

Floorplan and Elevation: Brookside - Farmhouse

Bedrooms: 5 beds

Area, sq ft: 2451 sq ft