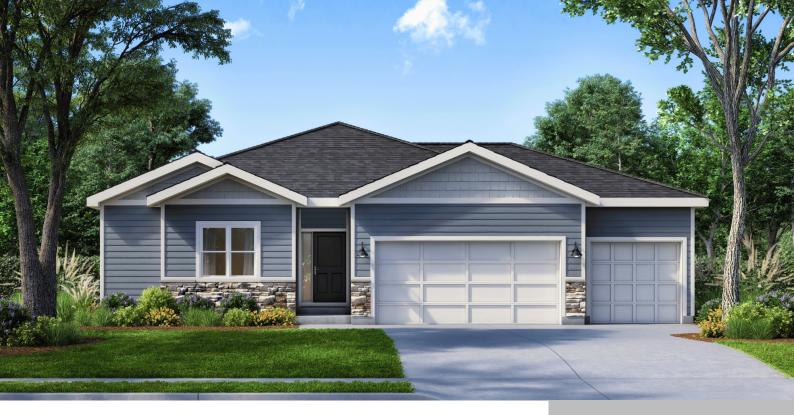

## 1805 SW HIGHTOWN DR, LEE'S SUMMIT, MO 64082, USA

https://avitalhomeskc.com

Introducing "Avalon," where the timeless appeal of main-level living meets modern comfort and convenience. This 3-bedroom, 2bath floorplan boasts an expansive open living concept, with a spacious living room, dining area, and kitchen with vaulted ceilings and ample natural light. Retreat to the generous primary bedroom suite, complete with a large closet for all your [...]

- 3 beds
- 2 baths
- Avalor
- Ranch
- Stoney Creek
- 1779 sq ft

## Basics

Status: Stoney Creek Bathrooms: 2 baths Garage Spaces: 3 Community: Stoney Creek Lot: 107 Floorplan and Elevation: Avalon - Craftsman Bedrooms: 3 beds Area, sq ft: 1779 sq ft Basement: Unfinished Type: Avalon Category: Ranch