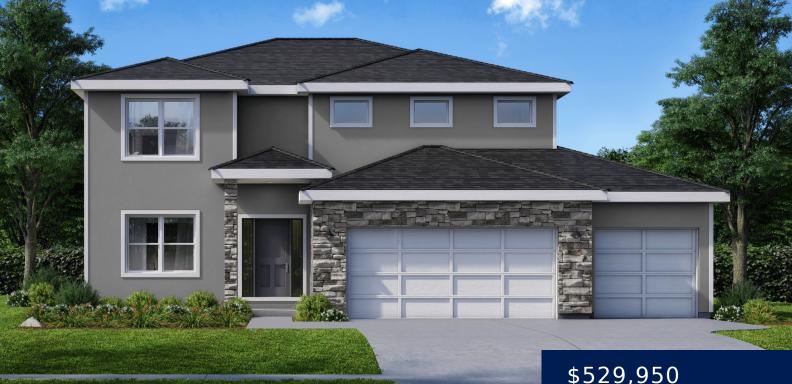

## **1809 SW HIGHTOWN DR, LEE'S SUMMIT, MO** 64082, USA

https://avitalhomeskc.com

Welcome to "Brookside," where luxury meets functionality in this exquisite 2-story, 5-bedroom, 4-bath floorplan. Embrace the essence of open living as the spacious living area flows into the dining and kitchen area, complemented by a generously sized pantry for effortless organization. Retreat to the opulent primary suite, featuring a generously sized bedroom, spa-like bath with [...]

## \$529,950

## Basics

Status: Stoney Creek Bathrooms: 4 baths Garage Spaces: 3 Community: Stoney Creek Lot: 108 Floorplan and Elevation: Brookside - Modern Prairie Bedrooms: 5 beds Area, sq ft: 2451 sq ft Basement: Unfinished Type: Brookside Category: Two Story