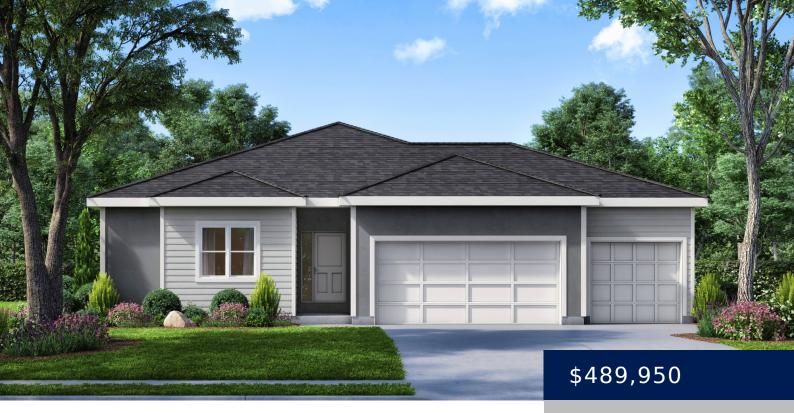

## 1004 BRANCHWOOD LN, RAYMORE, MO 64081, USA

https://avitalhomeskc.com

Introducing "Avalon," where the timeless appeal of main-level living meets modern comfort and convenience. This 3-bedroom, 2-bath floorplan boasts an expansive open living concept, with a spacious living room, dining area, and kitchen with vaulted ceilings and ample natural light. Retreat to the generous primary bedroom suite, complete with a large closet for all your [...]

## Basics

Status: Eastbrooke At Creekmoor

Bathrooms: 2 baths

**Garage Spaces:** 3

Community: Eastbrooke at Creekmoor

**Lot:** 159

Floorplan and Elevation: Avalon - Contemporary

Bedrooms: 3 beds

**Area, sq ft: 1779** sq ft

**Basement:** Unfinished

**Type:** Avalon

Category: Ranch