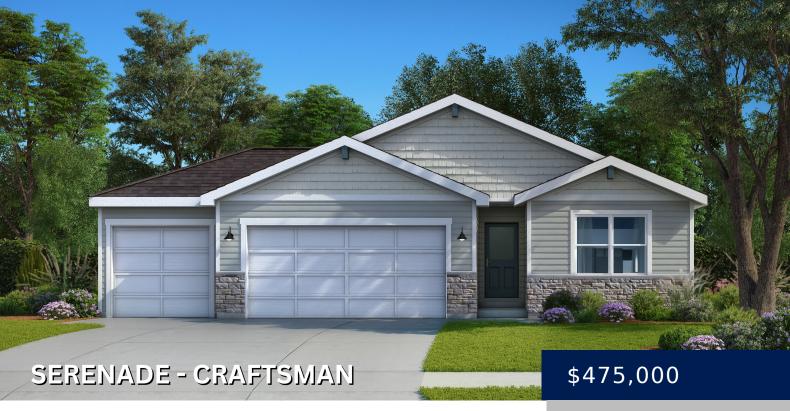

## 1001 BRANCHWOOD LN, RAYMORE, MO 64083, USA

https://avitalhomeskc.com

Experience the harmonious charm of "Serenade" featuring a Finished Lower Level. This is a Modern elevation, 3-bedroom, 3-bath Reverse 1.5-Story floorplan that effortlessly combines style and comfort. Revel in the open living concept, where a spacious Living, Dining, and Kitchen area invites connection, complemented by a convenient walk-in Pantry, an open staircase, and an abundance [...]

## **Basics**

**Status:** Eastbrooke At Creekmoor

**Bathrooms: 3** baths **Garage Spaces:** 3

Community: Eastbrooke at Creekmoor

**Lot:** 162

Floorplan and Elevation: Serenade - Craftsman

**Bedrooms: 3** beds

**Area, sq ft: 2189** sq ft

**Basement:** Finished

**Type:** Serenade

**Category:** Reverse 1.5-Story