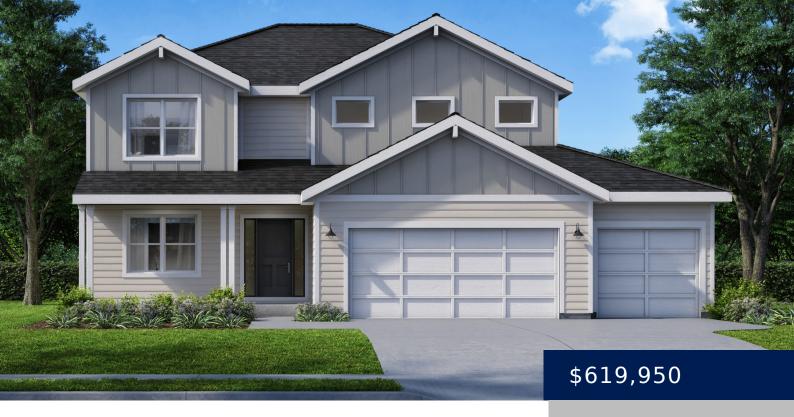

## 13428 W 178TH ST, OVERLAND PARK, KS 66062, USA

https://avitalhomeskc.com

Welcome to "Brookside," where luxury meets functionality in this exquisite 2-story, 5-bedroom, 4-bath floorplan. Embrace the essence of open living as the spacious living area flows into the dining and kitchen area, complemented by a generously sized pantry for effortless organization. Retreat to the opulent primary suite, featuring a generously sized bedroom, spa-like bath with [...]

- 5 beds
- 4 baths
- Brookside
- Two Story
- Wolf Run
- 2451 sq ft

## **Basics**

Status: Wolf Run

Bathrooms: 4 baths

**Garage Spaces:** 3

Community: Wolf Run

**Lot:** 61

Floorplan and Elevation: Brookside - Farmhouse

Bedrooms: 5 beds

Area, sq ft: 2451 sq ft
Basement: Unfinished

**Type:** Brookside

Category: Two Story