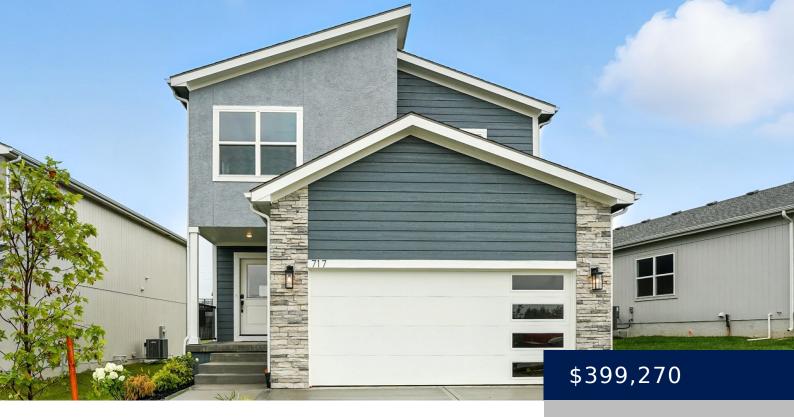

## 717 GLENN CIR RAYMORE MO 64083

https://avitalhomeskc.com

Experience the "Lily", where modern elegance meets effortless comfort. This 2-story, 3-bedroom, 2.5-bath plan welcomes abundant natural light, courtesy of its ample windows, creating a bright and inviting atmosphere throughout. The open-concept design seamlessly connects the spacious Living Room, Dining Room, and Kitchen, perfect for both everyday living and entertaining. Upstairs, discover the spacious Primary [...]

- 3 heds
- 2.5 haths
- Lily
- Two Story
- Eastbrooke At Creekmoor
- 1656 sq ft

## **Basics**

**Status:** Eastbrooke At Creekmoor

Bathrooms: 2.5 baths

**Garage Spaces:** 2

**Community:** Eastbrooke at Creekmoor

**Lot:** 124

Floorplan and Elevation: Lily - Modern

## **Building Details**

Basement: unfinished

**Area, sq ft: 1656** sq ft **Basement:** Unfinished

Type: Lily

Category: Two Story