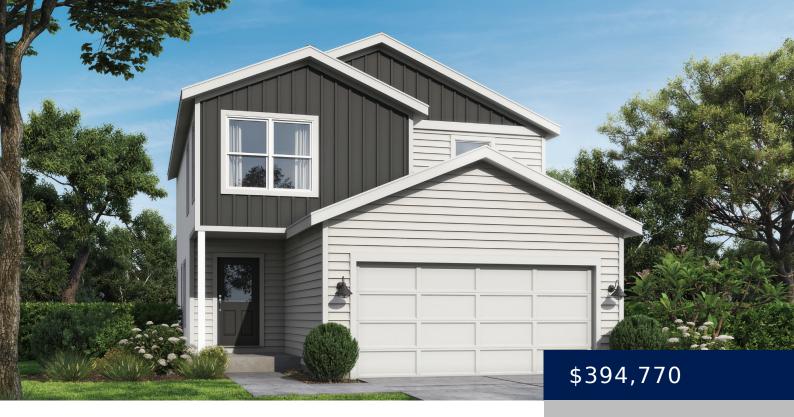

## **711 GLENN CIR RAYMORE MO 64083**

https://avitalhomeskc.com

Experience the "Lily", where modern elegance meets effortless comfort. This 2-story, 3-bedroom, 2.5-bath plan welcomes abundant natural light, courtesy of its ample windows, creating a bright and inviting atmosphere throughout. The open-concept design seamlessly connects the spacious Living Room, Dining Room, and Kitchen, perfect for both everyday living and entertaining. Upstairs, discover the spacious Primary [...]

## **Basics**

**Status:** Eastbrooke At Creekmoor

Bathrooms: 2.5 baths

**Garage Spaces:** 2

**Community:** Eastbrooke at Creekmoor

**Lot:** 127

Floorplan and Elevation: Lily - Farmhouse