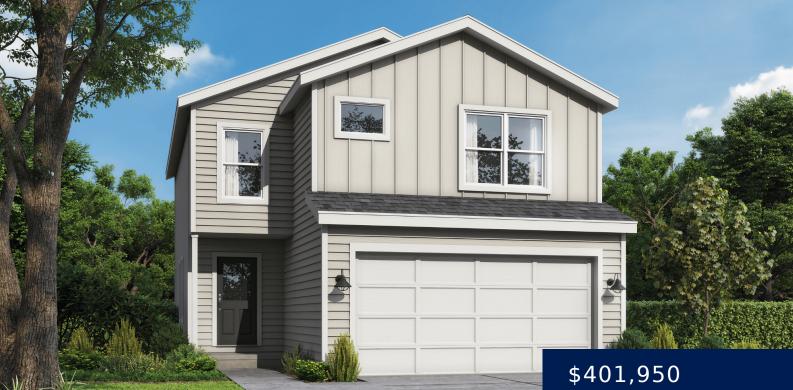

## 709 GLENN CIR RAYMORE MO 64083

https://avitalhomeskc.com

Step into the "Gardenia", where modern charm and functionality converge in every detail. This 2-story, 4-bedroom, 2.5-bath home invites you into a world of open-concept living, bathed in natural light streaming through ample windows. At the heart of the home, a spacious kitchen and pantry await, offering practicality for culinary enthusiasts. All bedrooms feature walk-in [...]

- Garuenia
- Two Story
- Eastbrooke At Creekmoor
- 1776 sq ft

## Basics

Status: Eastbrooke At Creekmoor Bathrooms: 2.5 baths Garage Spaces: 2 Community: Eastbrooke at Creekmoor Lot: 128 Floorplan and Elevation: Gardenia - Farmhouse Bedrooms: 4 beds Area, sq ft: 1776 sq ft Basement: Unfinished Type: Gardenia Category: Two Story