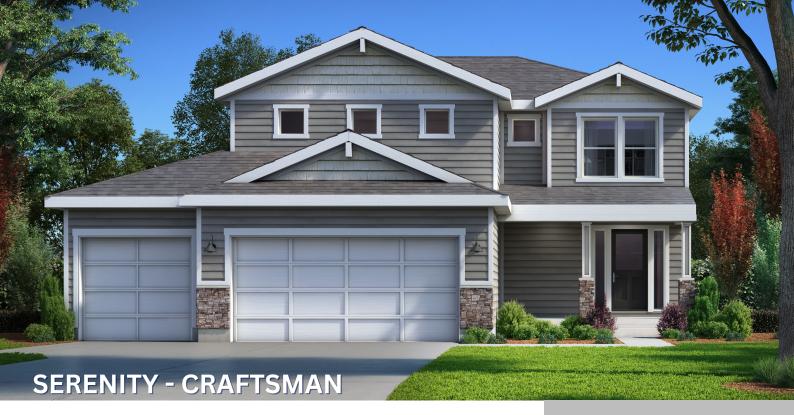

## **Basics**

**Status:** Stoney Creek **Bathrooms: 2.5** baths

**Garage Spaces:** 3

**Community:** Stoney Creek

**Lot:** 127

Floorplan and Elevation: Serenity - Craftsman

Bedrooms: 4 beds

Area, sq ft: 2026 sq ft