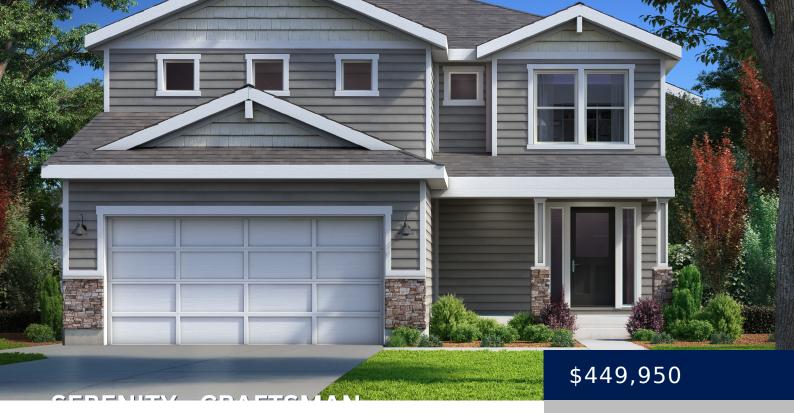

## 25148 177TH TERRACE GARDNER KANSAS 66030

https://avitalhomeskc.com

Discover tranquility in the heart of your home with our Serenity floorplan—a captivating 4-bedroom, 2.5-bath 2-story haven designed for modern living. Unwind in the expansive primary bedroom suite, complete with a generously sized primary closet seamlessly linked to the convenience of an adjacent laundry room. The grand Foyer welcomes you leading to the spacious Living [...]

## **Basics**

**Status:** Prairie Trace

Bathrooms: 2.5 baths

**Garage Spaces:** 2

**Community:** Prairie Trace - The Meadows

**Lot:** 57

Floorplan and Elevation: Serenity - Contemporary

Bedrooms: 1 bed

Area, sq ft: 2026 sq ft

Basement: Unfinished

**Type:** Serenity

Category: Two Story