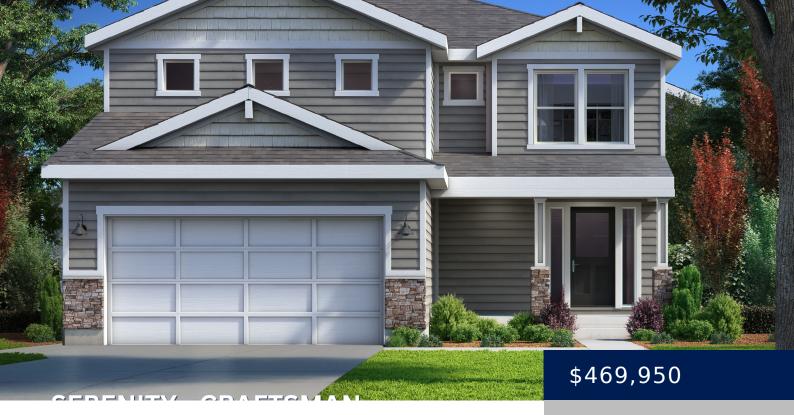

## **Basics**

**Status:** Prairie Trace

Bathrooms: 2.5 baths

**Garage Spaces:** 2

**Community:** Prairie Trace - The Meadows

**Lot:** 24

Floorplan and Elevation: Serenity - Craftsman

Bedrooms: 4 beds

Area, sq ft: 2026 sq ft

Basement: Unfinished

**Type:** Serenity

Category: Two Story