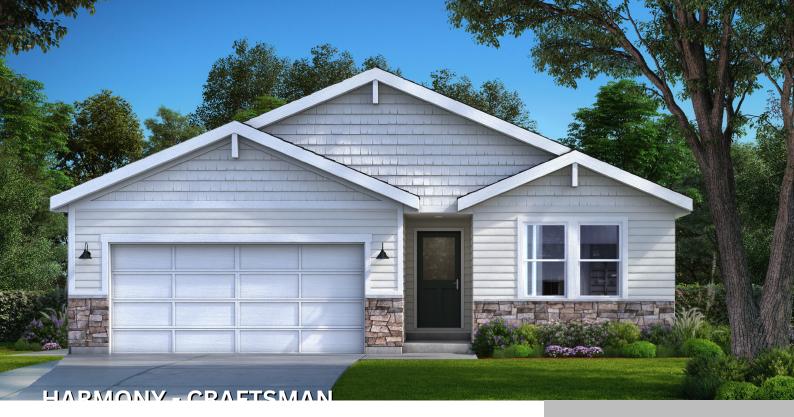

## **Basics**

**Status:** Prairie Trace **Bathrooms:** 2 baths **Garage Spaces:** 2

**Community:** Prairie Trace - The Meadows

**Lot:** 22

Floorplan and Elevation: Harmony - Craftsman

Bedrooms: 3 beds

**Area, sq ft: 1571** sq ft **Basement:** Unfinished

**Type:** Harmony **Category:** Ranch