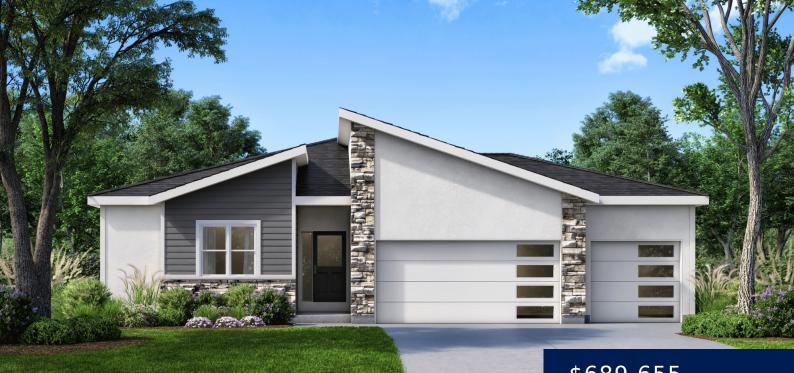

## 13457 W 177TH STREET OVERLAND PARK KS 66013

https://avitalhomeskc.com

Introducing "Avalon," where the timeless appeal of main-level living meets modern comfort and convenience. This 3-bedroom, 2-bath floorplan boasts an expansive open living concept, with a spacious living room, dining area, and kitchen with vaulted ceilings and ample natural light. Retreat to the generous primary bedroom suite, complete with a large closet for all your [...]

## \$689,655

• 4 beds

- 3 baths
- Avalon
- Reverse 1.5-Story
- Wolf Run
- 2823 sq ft

## Basics

Status: Wolf Run Bathrooms: 3 baths Garage Spaces: 3 Community: Wolf Run Lot: 54 Floorplan and Elevation: Avalon - Modern Bedrooms: 4 beds Area, sq ft: 2823 sq ft Basement: Finished Type: Avalon Category: Reverse 1.5-Story