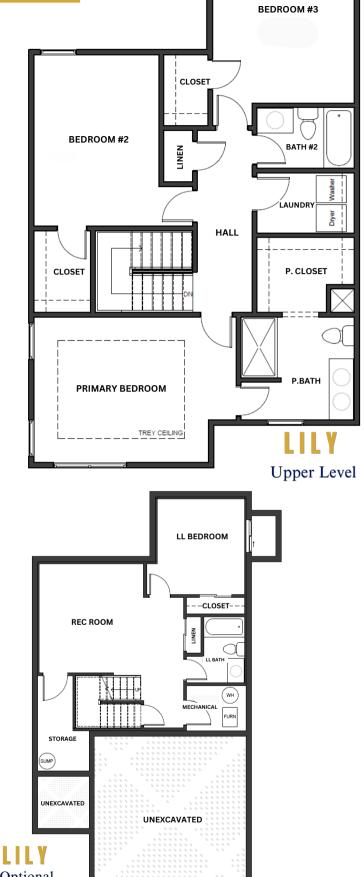

# THE LILY

🗂 2 Story

### 📇 3 Bedrooms

### 2.5 Bathrooms

- 😭 2 Car Garage
- 1656 Sq.Ft (aprx)
- Optional lower level finish

Aprx: 603 SQFT