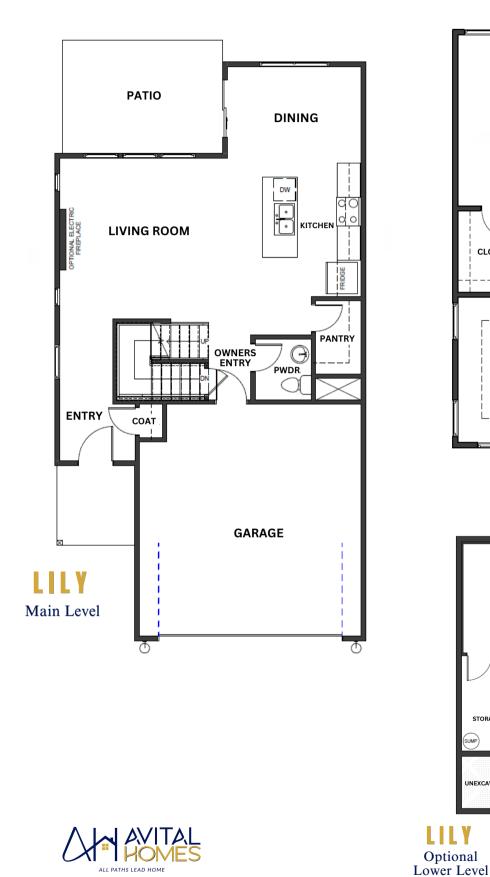

# THE LILY

🗂 2 Story

### 📇 3 Bedrooms

### 2.5 Bathrooms

- 😭 2 Car Garage
- 1656 Sq.Ft (aprx)
- Optional lower level finish

Aprx: 603 SQFT