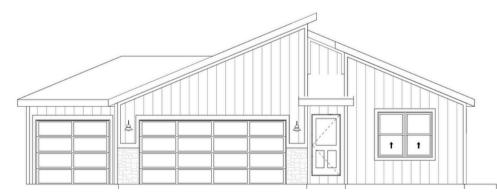

# **THE SERENADE**

- - Ranch

## **SERENADE - CRAFTSMAN**

2 Bedrooms ഫ

#### 2 Bathrooms - <u>2</u>14

- 3 Car Garage
- 1420 Sq.Ft (aprx)
- Optional lower level finish  $\widehat{}$



## **SERENADE - FARMHOUSE**



## **SERENADE - MODERN**





#### www.avitalhomeskc.com

Elevation and floorplan illustrations are not to scale and for illustration purposes only. Optional features may be shown. Specifications, standards, features and details are subject to change without notice. Exterior material specifications and placement may vary per community. Copyright Avital Homes, LLC 2023 v.032224

## THE SERENADE





SERENADE Optional Lower Level Aprx: 769 SQFT



#### www.avitalhomeskc.com

Elevation and floorplan illustrations are not to scale and for illustration purposes only. Optional features may be shown. Specifications, standards, features and details are subject to change without notice. Exterior material specifications and placement may vary per community. Copyright Avital Homes, LLC 2023 v.032224