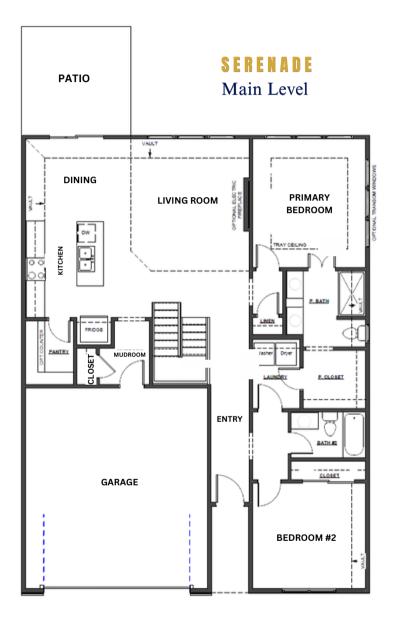

# **THE SERENADE**

- - Ranch

#### 2 Bathrooms - <u>2</u>14

- 3 Car Garage
- 1420 Sq.Ft (aprx)
- Optional lower level finish  $\widehat{}$