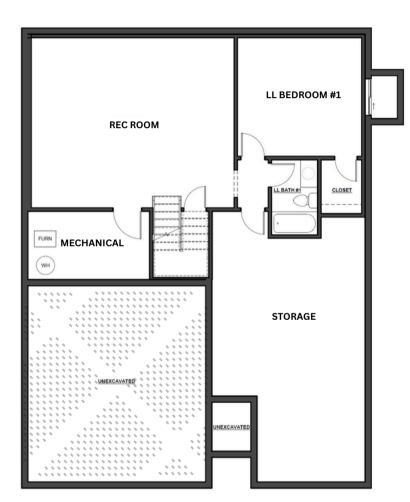

# **THE SERENADE**

- - Ranch

## **SERENADE - CRAFTSMAN**

2 Bedrooms ഫ

#### 2 Bathrooms - <u>2</u>14

- 3 Car Garage
- 1420 Sq.Ft (aprx)
- Optional lower level finish  $\widehat{}$



## **SERENADE - FARMHOUSE**



## **SERENADE - MODERN**





#### www.avitalhomeskc.com

Elevation and floorplan illustrations are not to scale and for illustration purposes only. Optional features may be shown. Specifications, standards, features and details are subject to change without notice. Exterior material specifications and placement may vary per community. Copyright Avital Homes, LLC 2023 v.032224

## THE SERENADE





SERENADE Optional Lower Level Aprx: 769 SQFT



#### www.avitalhomeskc.com

Elevation and floorplan illustrations are not to scale and for illustration purposes only. Optional features may be shown. Specifications, standards, features and details are subject to change without notice. Exterior material specifications and placement may vary per community. Copyright Avital Homes, LLC 2023 v.032224