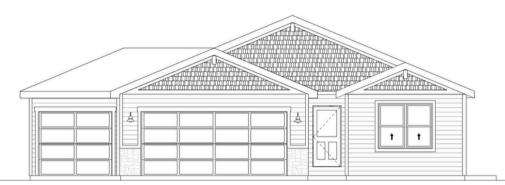

## **SERENADE - CRAFTSMAN**

2 Bedrooms ഫ

#### 2 Bathrooms - <u>2</u>14

- 3 Car Garage
- 1420 Sq.Ft (aprx)
- Optional lower level finish  $\widehat{}$