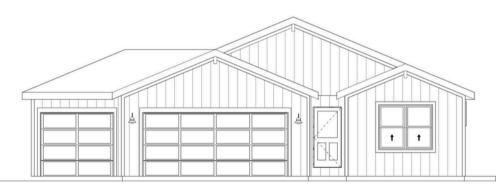

# **THE SERENADE**

- - Ranch

## **SERENADE - CRAFTSMAN**

2 Bedrooms ഫ

#### 2 Bathrooms - <u>2</u>14

- 3 Car Garage
- 1420 Sq.Ft (aprx)
- Optional lower level finish  $\widehat{}$



## **SERENADE - FARMHOUSE**



## **SERENADE - MODERN**





#### www.avitalhomeskc.com

Elevation and floorplan illustrations are not to scale and for illustration purposes only. Optional features may be shown. Specifications, standards, features and details are subject to change without notice. Exterior material specifications and placement may vary per community. Copyright Avital Homes, LLC 2023 v.032224

## THE SERENADE





SERENADE Optional Lower Level Aprx: 769 SQFT



#### www.avitalhomeskc.com

Elevation and floorplan illustrations are not to scale and for illustration purposes only. Optional features may be shown. Specifications, standards, features and details are subject to change without notice. Exterior material specifications and placement may vary per community. Copyright Avital Homes, LLC 2023 v.03222