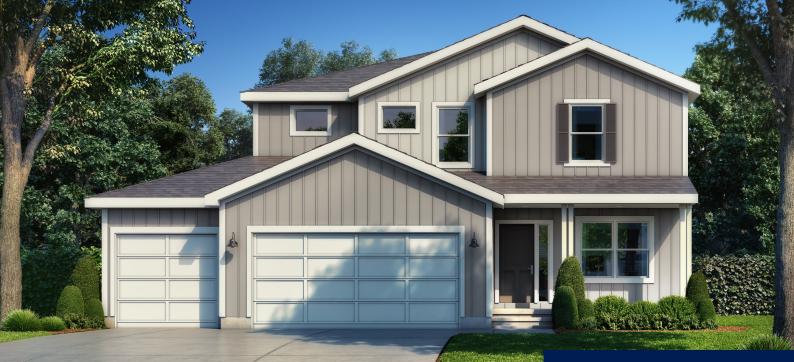

## **CRESTWOOD - FARMHOUSE**

## 13458 W 179TH TERR OVERLAND PARK, KS, USA

https://avitalhomeskc.com

Welcome to "Crestwood," where comfort and style converge in this spacious 4-bedroom, 3.5-bath 2-story floorplan. Immerse yourself in the spacious primary bedroom suite, adorned with His and Hers walk-in closets for the ultimate in luxury. With a versatile Flex / Office space, a welcoming Entry Foyer opening to the Living, Dining, and Kitchen areas, "Crestwood" [...]

- \$599,950
- 4 beds
- 3.5 baths
- Crestwoo
- Two Storv
- Wolf Run
- 2333 sq ft

## Basics

Status: Wolf Run Bathrooms: 3.5 baths Garage Spaces: 3 Community: Wolf Run Lot: 64 Floorplan and Elevation: Crestwood - Farmhouse Bedrooms: 4 beds Area, sq ft: 2333 sq ft Basement: Unfinished Type: Crestwood Category: Two Story