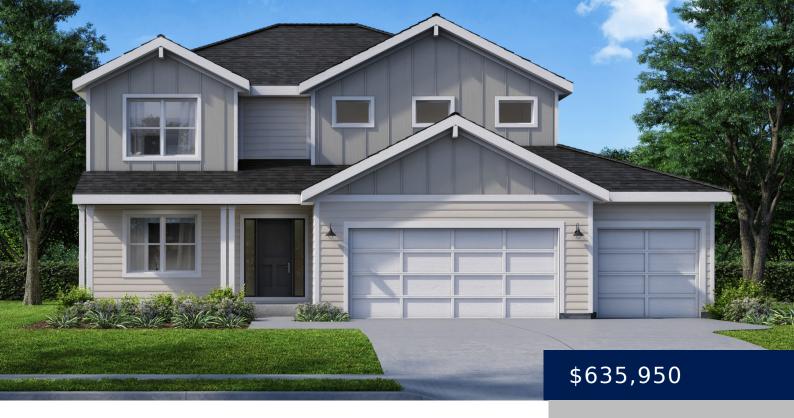

## 13309 W 179TH STREET, OVERLAND PARK KS 66013

https://avitalhomeskc.com

Welcome to "Brookside," where luxury meets functionality in this exquisite 2-story, 5-bedroom, 4-bath floorplan. Embrace the essence of open living as the spacious living area flows into the dining and kitchen area, complemented by a generously sized pantry for effortless organization. Retreat to the opulent primary suite, featuring a generously sized bedroom, spa-like bath with [...]

- 5 heds
- 4 baths
- Brookside
- Two Story
- Wolf Run
- 635950 sq ft

## **Basics**

**Status:** Wolf Run **Bedrooms: 5** beds

**Bathrooms: 4** baths **Area, sq ft: 635950** sq ft

**Garage Spaces:** 3 **Community:** Wolf Run

**Type:** Brookside **Lot:** 78

Category: Two Story Floorplan and Elevation: Brookside - Farmhouse